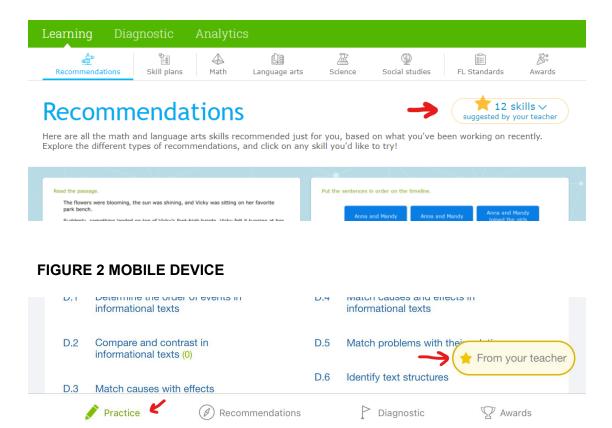

## https://www.ixl.com/signin/aeme

Each 1st - 8th grade student has been assigned Math practice skills for the summer. Once the student logs in to IXL using the link above with their school issued username and password, they will see the "Recommended Skills" to be completed by August 8, 2021.

New students will receive login information via email by the week of 6/21/21.

See Figure 1 for PC and Figure 2 for Mobile Device.